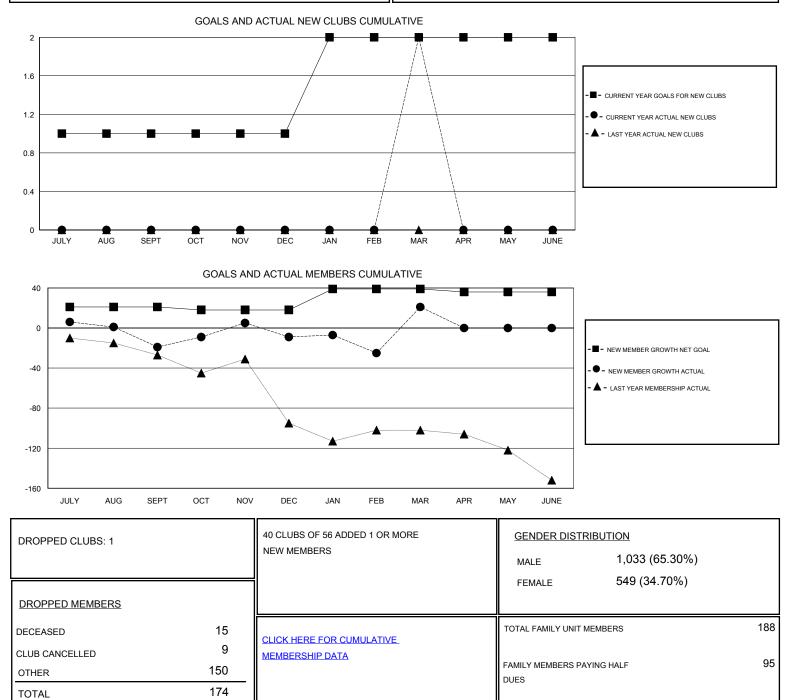

## LOCATION TEXAS

GMT CA

| Clubs                 |               |           |               | Members               |                                                                |                                                              |                                                    |
|-----------------------|---------------|-----------|---------------|-----------------------|----------------------------------------------------------------|--------------------------------------------------------------|----------------------------------------------------|
| RESULTS FOR 2016-2017 |               |           |               | RESULTS FOR 2016-2017 |                                                                |                                                              |                                                    |
| QUARTER               | NEW CLUB GOAL | NEW CLUBS | DROPPED CLUBS | QUARTER               | NEW MEMBER GROWTH<br>NET GOAL (not reinstated<br>or transfers) | NEW MEMBER<br>GROWTH ACTUAL (not<br>reinstated or transfers) | DROPPED<br>MEMBERS ACTUAL<br>(including transfers) |
| JULY/AUG/SEPT         | 1             | 0         | 1             | JULY/AUG/SEPT         | 21                                                             | 46                                                           | 65                                                 |
| OCT/NOV/DEC           | 0             | 0         | 0             | OCT/NOV/DEC           | -3                                                             | 51                                                           | 41                                                 |
| JAN/FEB/MAR           | 1             | 2         | 0             | JAN/FEB/MAR           | 21                                                             | 98                                                           | 68                                                 |
| APR/MAY/JUNE          | 0             | 0         | 0             | APR/MAY/JUNE          | -3                                                             | 0                                                            | 0                                                  |